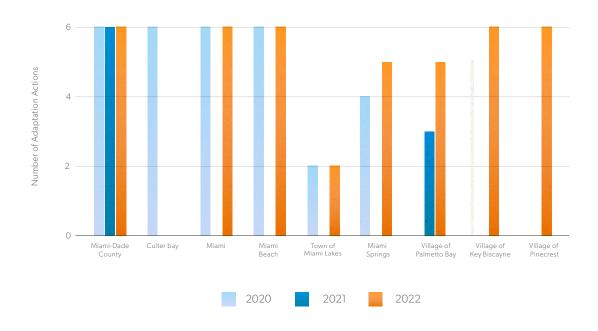

#### TOTAL NUMBER OF MITIGATION ACTIONS ADVANCED

ACROSS MIAMI-DADE COUNTY, 2020 - 2022

#### TOTAL NUMBER OF ADAPTATION ACTIONS ADVANCED

ACROSS MIAMI-DADE COUNTY, 2020 - 2022

Related to mitigation priorities, respondents in Miami-Dade County made the most progress on electric vehicles, with 100% of respondents indicating they are advancing this priority. Related to adaptation priorities, the most progress is being made in incorporating risk reduction and equitable community resilience into planning, with 100% of respondents indicating they are advancing this priority.