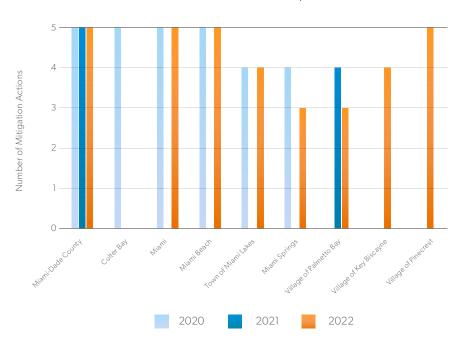

#### TOTAL NUMBER OF MITIGATION ACTIONS ADVANCED

ACROSS MIAMI-DADE COUNTY, 2020 - 2022

#### TOTAL NUMBER OF ADAPTATION ACTIONS ADVANCED

ACROSS MIAMI-DADE COUNTY, 2020 - 2022

Related to mitigation priorities, respondents in Miami-Dade County made the most progress on electric vehicles, with 100% of respondents indicating they are advancing this priority. Related to adaptation priorities, the most progress is being made in incorporating risk reduction and equitable community resilience into planning, with 100% of respondents indicating they are advancing this priority.