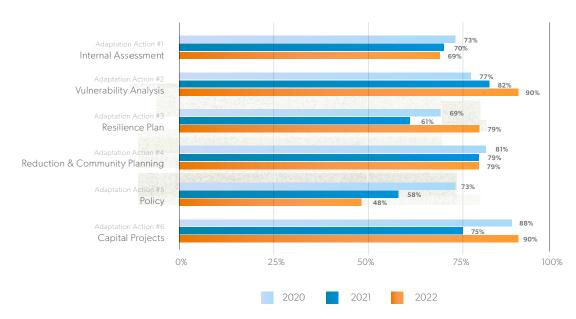

adaptation priorities, responding local/tribal governments are making the most progress in conducting vulnerability analyses (90%) and advancing capital projects (90%).

#### ADVANCEMENT OF ADAPTATION ACTIONS

ACROSS THE REGION, 2020 - 2022