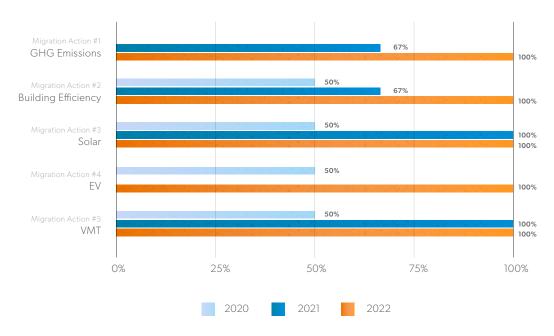

Both Monroe and Marathon are advancing all five priority mitigation actions, and Monroe County is advancing all six priority adaptation actions.

#### TOTAL NUMBER OF ADAPTATION ACTIONS ADVANCED

ACROSS MONROE COUNTY, 2020 - 2022

Mitigation actions related to GHG emissions, improving energy efficiency in buildings, expanding solar, electric vehicles, and reducing vehicle miles traveled are being advanced by 100% of respondents. Four of the six priority adaptation actions are being advanced by all respondents — the county and Marathon.

#### **ADVANCEMENT OF MITIGATION ACTIONS**

ACROSS MONROE COUNTY, 2020 - 2022