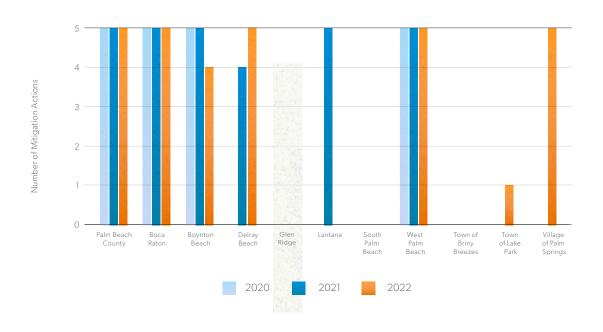

#### TOTAL NUMBER OF MITIGATION ACTIONS ADVANCED

ACROSS PALM BEACH COUNTY, 2020 - 2022

#### TOTAL NUMBER OF ADAPTATION ACTIONS ADVANCED

ACROSS PALM BEACH COUNTY, 2020 - 2022

Palm Beach respondents are reporting the most progress on mitigation actions related to improving building efficiency, with 88% of respondents advancing this priority.. Related to adaptation priorities, progress is being made on completing a vulnerability analysis, advancing policy and capital projects with 100% respondents indicating they are advancing these priorities.