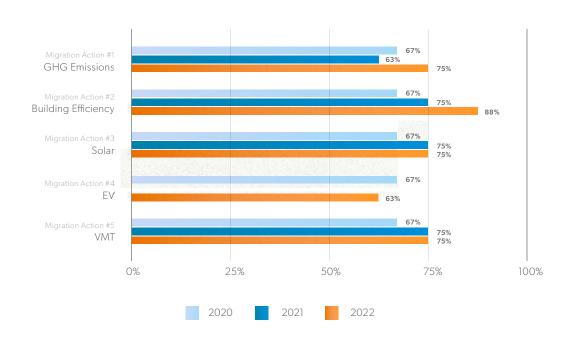

#### TOTAL NUMBER OF ADAPTATION ACTIONS ADVANCED

ACROSS PALM BEACH COUNTY, 2020 - 2022

Palm Beach respondents are reporting the most progress on mitigation actions related to improving building efficiency, with 88% of respondents advancing this priority.. Related to adaptation priorities, progress is being made on completing a vulnerability analysis, advancing policy and capital projects with 100% respondents indicating they are advancing these priorities.

#### **ADVANCEMENT OF MITIGATION ACTIONS**

ACROSS PALM BEACH COUNTY, 2020 - 2022