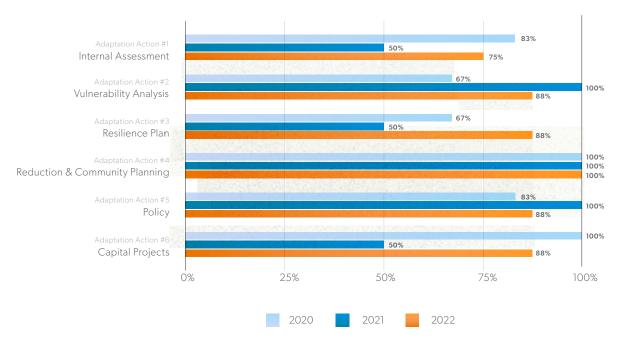

#### **ADVANCEMENT OF ADAPTATION ACTIONS**

ACROSS MIAMI-DADE COUNTY, 2020 - 2022

adaptation priorities, responding local/tribal governments are making the most progress in conducting vulnerability analyses (90%) and advancing capital projects (90%).