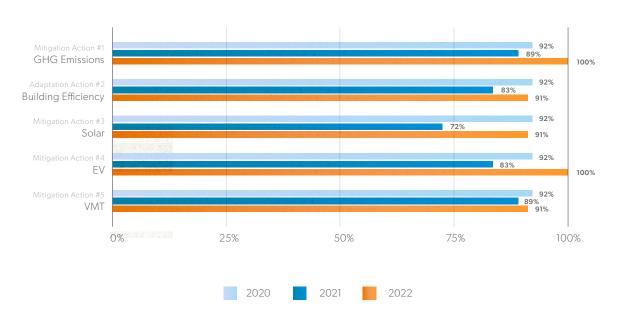

#### **ADVANCEMENT OF MITIGATION ACTIONS**

ACROSS THE REGION, 2020 - 2022

# WHAT ARE THE PRIORITY ACTIONS WHERE LOCAL/TRIBAL GOVERNMENTS ARE MAKING THE MOST PROGRESS?

Related to mitigation priorities, responding local/tribal governments are making the most progress on improving energy efficiency in the built environment(86%). Related to