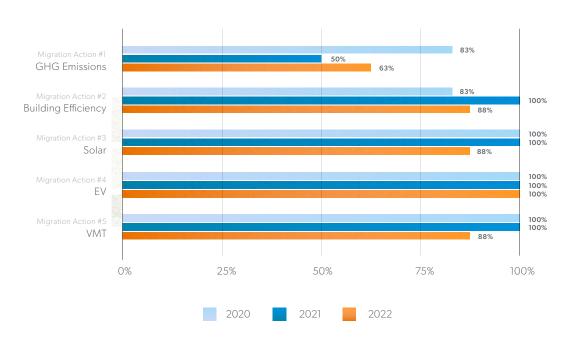

#### ADVANCEMENT OF MITIGATION ACTIONS

ACROSS MIAMI-DADE COUNTY, 2020 - 2022

# WHAT ARE THE PRIORITY ACTIONS WHERE LOCAL/TRIBAL GOVERNMENTS ARE MAKING THE MOST PROGRESS?

Related to mitigation priorities, responding local/tribal governments are making the most progress on improving energy efficiency in the built environment(86%). Related to