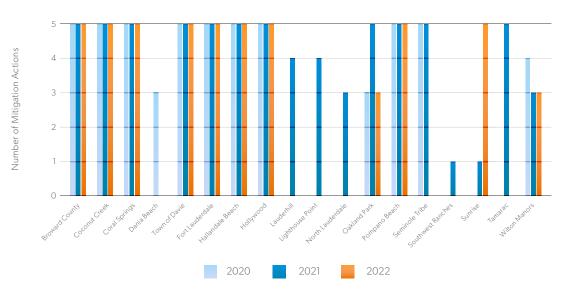

#### TOTAL NUMBER OF MITIGATION ACTIONS ADVANCED

ACROSS BROWARD COUNTY, 2020 - 2022