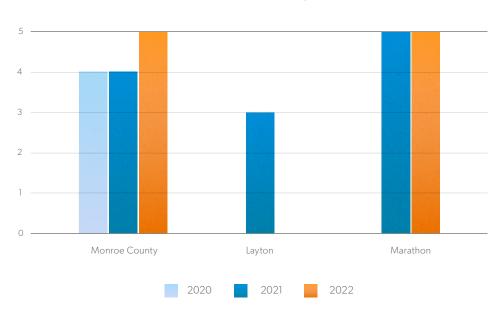

# **Monroe County**

There are six local and tribal governments in Monroe County, inclusive of the county itself. Two local/tribal governments, including Monroe County, responded to the survey, a 33% decrease in participation from the prior year.

Both Monroe and Marathon are advancing all five priority mitigation actions, and Monroe County is advancing all six priority adaptation actions.

## TOTAL NUMBER OF MITIGATION ACTIONS ADVANCED

ACROSS MONROE COUNTY, 2020 - 2022