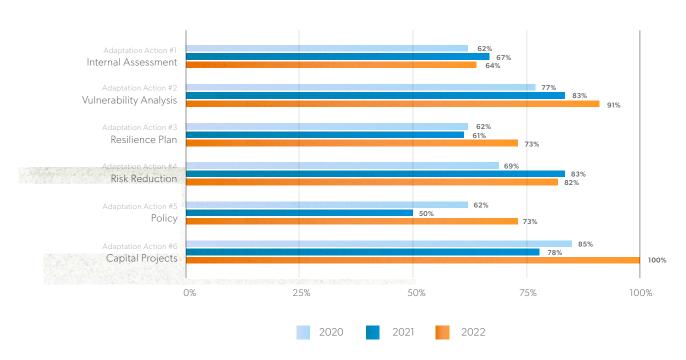

#### ADVANCEMENT OF ADAPTATION ACTIONS

ACROSS THE REGION, 2020 - 2022

adaptation priorities, responding local/tribal governments are making the most progress in conducting vulnerability analyses (90%) and advancing capital projects (90%).