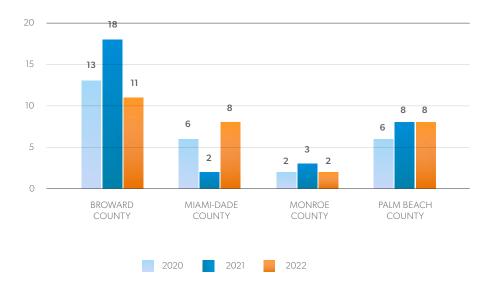

/tribal governments in Southeast Florida (inclusive of the Compact region of Broward, Miami-Dade, Monroe and Palm Beach) are reporting on their climate change activities? Twenty-nine local and tribal governments in the region, inclusive of Broward, Miami-Dade, Palm Beach and Monroe counties responded to

the survey. Thirty-eight percent of the total local/tribal governments in Broward County, 28% of Miami-Dade's local/tribal governments, 7% of Monroe's local/tribal governments and 28% of Palm Beach's local/tribal governments responded to the survey.

#### **RESPONSE RATE AS COMPARED TO TOTAL NUMBER**

OF LOCAL/TRIBAL GOVERNMENT BY COUNTY, 2020 - 2022



# PERCENTAGE OF RESPONSES BY LOCAL GOVERNMENTS

ACROSS THE REGION, 2020 - 2022



# **TOTAL NUMBER OF RESPONSES BY COUNTY, 2020 - 2022**



# **TOTAL NUMBER OF RESPONSES BY REGION, 2020 - 2022**



# WHAT ARE THE PRIORITY ACTIONS WHERE LOCAL/TRIBAL GOVERNMENTS ARE MAKING THE MOST PROGRESS?

Related to mitigation priorities, responding local/tribal governments are making the most progress on improving energy efficiency in the built environment(86%). Related to

adaptation priorities, responding local/tribal governments are making the most progress in conducting vulnerability analyses (90%) and advancing capital projects (90%).

#### **ADVANCEMENT OF MITIGATION ACTIONS**

ACROSS THE REGION, 2020 - 2022



#### ADVANCEMENT OF ADAPTATION ACTIONS

ACROSS THE REGION, 2020 - 2022



#### **COUNTY SNAPSHOT**

# **Broward County**

There are 33 local and tribal governments in Broward County, inclusive of the county itself. Eleven loc