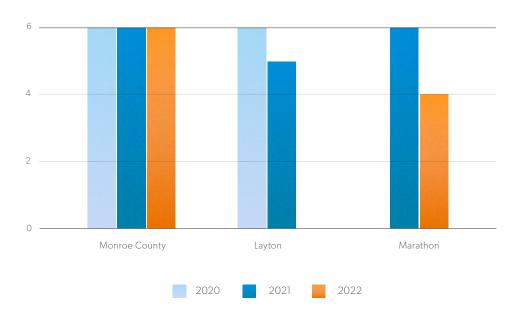

# **Monroe County**

There are six local and tribal governments in Monroe County, inclusive of the county itself. Two local/tribal governments, including Monroe County, responded to the survey, a 33% decrease in participation from the prior year.

Both Monroe and Marathon are advancing all five priority mitigation actions, and Monroe County is advancing all six priority adaptation actions.

#### TOTAL NUMBER OF ADAPTATION ACTIONS ADVANCED

ACROSS MONROE COUNTY, 2020 - 2022

Mitigation actions related to GHG emissions, improving energy efficiency in buildings, expanding solar, electric vehicles, and reducing vehicle miles traveled are being advanced by 100% of respondents. Four of the six priority adaptation actions are being advanced by all respondents — the county and Marathon.