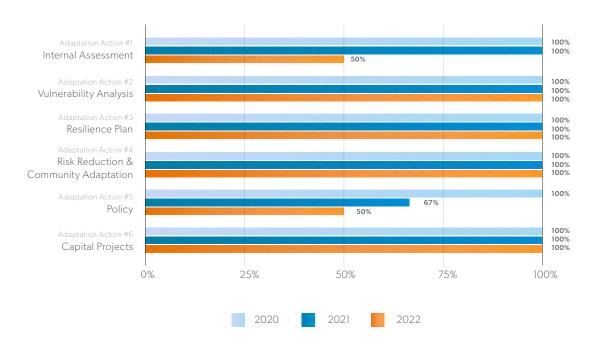

#### TOTAL NUMBER OF ADAPTATION ACTIONS ADVANCED

ACROSS MONROE COUNTY, 2020 - 2022

Mitigation actions related to GHG emissions, improving energy efficiency in buildings, expanding solar, electric vehicles, and reducing vehicle miles traveled are being advanced by 100% of respondents. Four of the six priority adaptation actions are being advanced by all respondents — the county and Marathon.

#### **ADVANCEMENT OF ADAPTATION ACTIONS**

ACROSS MONROE COUNTY, 2020 - 2022