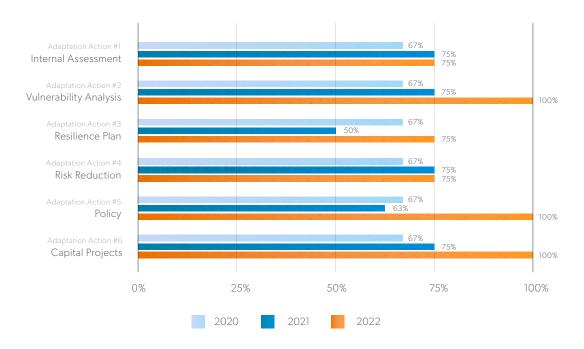

#### TOTAL NUMBER OF ADAPTATION ACTIONS ADVANCED

ACROSS PALM BEACH COUNTY, 2020 - 2022

Palm Beach respondents are reporting the most progress on mitigation actions related to improving building efficiency, with 88% of respondents advancing this priority.. Related to adaptation priorities, progress is being made on completing a vulnerability analysis, advancing policy and capital projects with 100% respondents indicating they are advancing these priorities.

#### **ADVANCEMENT OF ADAPTATION ACTIONS**

ACROSS PALM BEACH COUNTY, 2020 - 2022