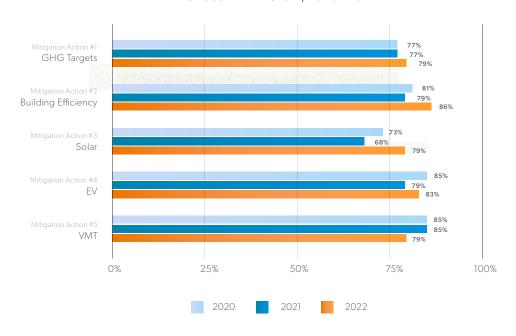

# WHAT ARE THE PRIORITY ACTIONS WHERE LOCAL/TRIBAL GOVERNMENTS ARE MAKING THE MOST PROGRESS?

Related to mitigation priorities, responding local/tribal governments are making the most progress on improving energy efficiency in the built environment(86%). Related to

#### **ADVANCEMENT OF MITIGATION ACTIONS**

ACROSS THE REGION, 2020 - 2022