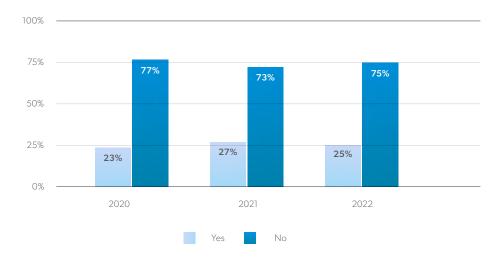

A total of 29 (25%) of the local and tribal governments in the region responded to the 2022 survey, as compared to 31 (27%) in 2021, the second year the survey was administered — a 6% decrease in participation. The charts and graphs below are intended as a snapshot of the progress being made on the 11 priority mitigation and adaptation actions by the 29 local and tribal governments who completed the survey. To view individual government responses, please see the local government matrix, where all survey responses can be downloaded.