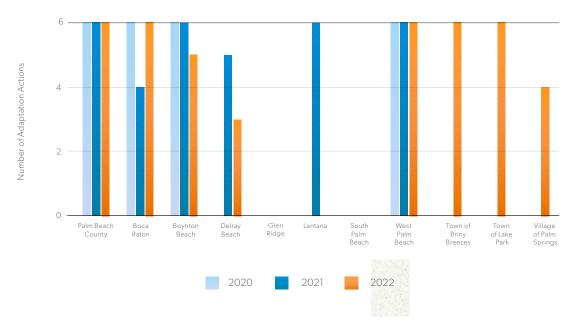

#### TOTAL NUMBER OF ADAPTATION ACTIONS ADVANCED

ACROSS PALM BEACH COUNTY, 2020 - 2022

Palm Beach respondents are reporting the most progress on mitigation actions related to improving building efficiency, with 88% of respondents advancing this priority.. Related to adaptation priorities, progress is being made on completing a vulnerability analysis, advancing policy and capital projects with 100% respondents indicating they are advancing these priorities.