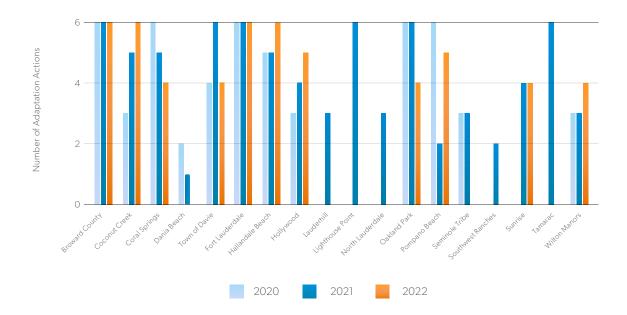

OF MITIGATION ACTIONS ADVANCED

ACROSS BROWARD COUNTY, 2020 - 2022



#### TOTAL NUMBER OF ADAPTATIONS ACTIONS ADVANCED

ACROSS BROWARD COUNTY, 2020 - 2022



Related to mitigation priorities, respondents in Broward County are making the most progress on reducing greenhouse gas (GHG) emissions and electric vehicles with 100% of respondents indicating they are advancing these priorities. Related to adaptation priorities, the most progress is being made on advancing capital projects with 100% of respondents indicating they are advancing this priority.

## **ADVANCEMENT OF MITIGATION ACTIONS**

ACROSS BROWARD COUNTY, 2020 - 2022



# **ADVANCEMENT OF ADAPTATION ACTIONS**

ACROSS BROWARD COUNTY, 2020 - 2022



# TOTAL NUMBER OF ADAPTATIONS ACTIONS ADVANCED

ACROSS BROWARD COUNTY, 2020 - 2022



# **Miami-Dade County**

There are 36 local and tribal governments in Miami-Dade County, inclusive of the county itself. Eight local governments responded to this year's survey, a 300% increase in participation from the previous year. Among respondents in Miami-Dade County, 50% are advancing all five priority mitigation actions, and 63% are advancing all six priority adaptation actions.

#### TOTAL NUMBER OF MITIGATION ACTIONS ADVANCED

ACROSS MIAMI-DADE COUNTY, 2020 - 2022



#### TOTAL NUMBER OF ADAPTATION ACTIONS ADVANCED

ACROSS MIAMI-DADE COUNTY, 2020 - 2022



Related to mitigation priorities, respondents in Miami-Dade County made the most progress on electric vehicles, with 100% of respondents indicating they are advancing this priority. Related to adaptation priorities, the most