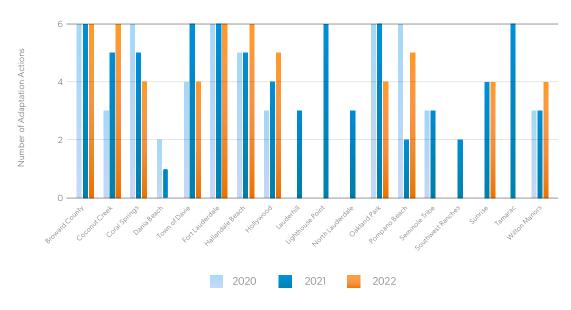

%) and advancing capital projects (90%).

#### **ADVANCEMENT OF MITIGATION ACTIONS**

ACROSS THE REGION, 2020 - 2022



#### ADVANCEMENT OF ADAPTATION ACTIONS

ACROSS THE REGION, 2020 - 2022



#### **COUNTY SNAPSHOT**

# **Broward County**

There are 33 local and tribal governments in Broward County, inclusive of the county itself. Eleven local/tribal governments, including Broward County, responded to the survey, a 39% decrease in participation from the prior year.

Among respondents in Broward County, 82% are advancing all five priority mitigation actions and 36% are advancing all six priority adaptation actions.

#### TOTAL NUMBER OF MITIGATION ACTIONS ADVANCED

ACROSS BROWARD COUNTY, 2020 - 2022



#### TOTAL NUMBER OF ADAPTATIONS ACTIONS ADVANCED

ACROSS BROWARD COUNTY, 2020 - 2022



Related to mitigation priorities, respondents in Broward County are making the most progress on reducing greenhouse gas (GHG) emissions and electric vehicles with 100% of respondents indicating they are advancing these priorities. Related to adaptation priorities, the most progress is being made on advancing capital projects with 100% of respondents indicating they are advancing this priority.

## **ADVANCEMENT OF MITIGATION ACTIONS**

ACROSS BROWARD COUNTY, 2020 - 2022



# **ADVANCEMENT OF ADAPTATION ACTIONS**

ACROSS BROWARD COUNTY, 2020 - 2022



# TOTAL NUMBER OF ADAPTATIONS ACTIONS ADVANCED

ACROSS BROWARD COUNTY, 2020 - 2022



# **Miami-Dade County**

There are 36 local and tribal governments in Miami-Dade County, inclusive of the county itself. Eight local governments responded