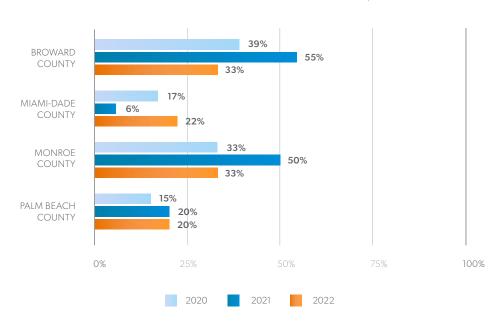

#### **REGIONAL SNAPSHOT**

How many local/tribal governments in Southeast Florida (inclusive of the Compact region of Broward, Miami-Dade, Monroe and Palm Beach) are reporting on their climate change activities? Twenty-nine local and tribal governments in the region, inclusive of Broward, Miami-Dade, Palm Beach and Monroe counties responded to

the survey. Thirty-eight percent of the total local/tribal governments in Broward County, 28% of Miami-Dade's local/tribal governments, 7% of Monroe's local/tribal governments and 28% of Palm Beach's local/tribal governments responded to the survey.

#### **RESPONSE RATE AS COMPARED TO TOTAL NUMBER**

OF LOCAL/TRIBAL GOVERNMENT BY COUNTY, 2020 - 2022