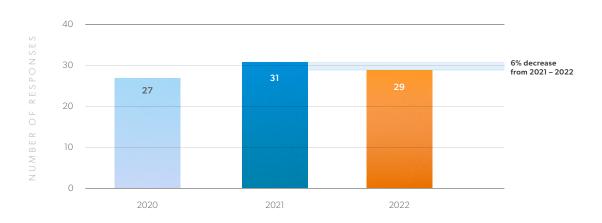

A total of 29 (25%) of the local and tribal governments in the region responded to the 2022 survey, as compared to 31 (27%) in 2021, the second year the survey was administered — a 6% decrease in participation. The charts and graphs below are intended as a snapshot of the progress being made on the 11 priority mitigation and adaptation actions by the 29 local and tribal governments who completed the survey. To view individual government responses, please see the local government matrix, where all survey responses can be downloaded.

# **TOTAL NUMBER OF RESPONSES BY REGION, 2020 - 2022**